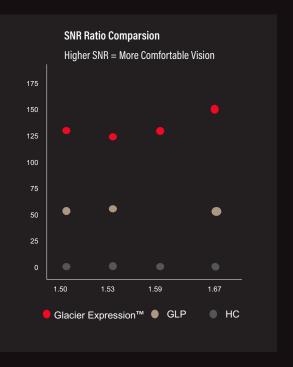

### Enjoy comfortable vision with minimized visual noise

Shamir Glacier ExpressionTM coating lowers visual noise and increases the SNR (Signal to Noise Ratio) which indicates how clearly you see versus the visual noise around you.

Increased SNR can help reduce fatigue and eye strain, help others see your eyes better, and provide a more comfortable visual experience throughout the day.

Because we rely so heavily on vision when communicating, the biggest barrier to pronounced, meaningful, and emotional connectivity is anything that obscures our eyes or lenses. Distractions like glare and **ScreenFlections**<sup>TM</sup> are also relevant in the digital space, where our head and eyes become the focus for those to whom we are trying to relate. Knowing others can trust, focus on, and connect with us in a more meaningful way...it just makes us feel better!