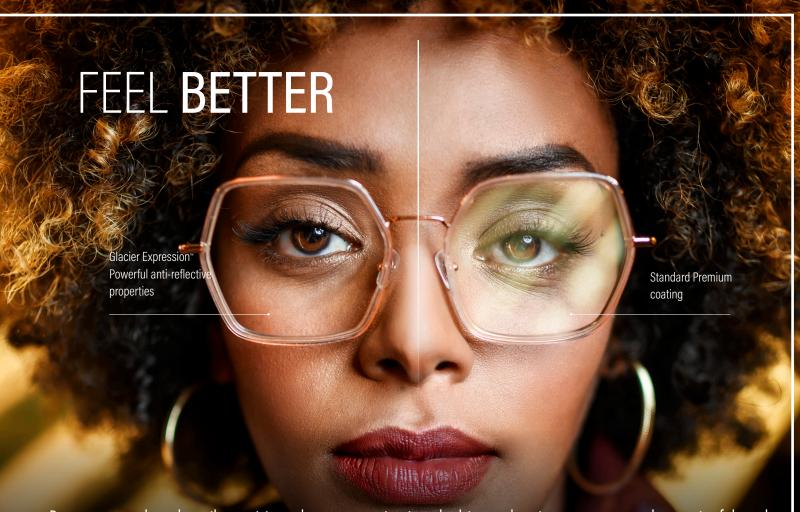

## Improved aesthetics and up to 70% more reduction of reflections\* from the light to which our eyes are most sensitive

The result of extensive research and development, Shamir Glacier ExpressionTM raises the bar by utilizing a greater number of layers, while retaining similar thickness and durability. This enables it to regulate those specific light wavelengths to which the human eye is most sensitive and to achieve enhanced control over reflectance.

The result: Drastically minimized reflections, reduced obscurement of the eyes, and increased aesthetic appeal.

<sup>\*</sup>Than standard premium coating