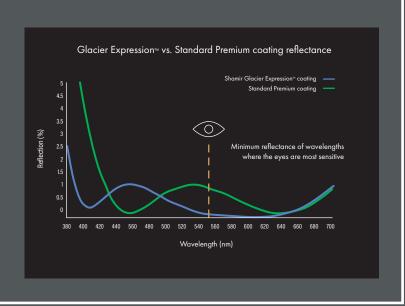

## Uncompromising visual clarity & detail with +25% improvement\* in contrast sensitivity

With reflectance on lens surfaces down to a minimum, light transmittance at all wavelengths is increased, especially those to which the eye is most sensitive. The improvement in contrast sensitivity ensures outstanding sharp vision and detail resolution.

## Improved aesthetics and up to 70% more reduction of reflections\* from the light to which our eyes are most sensitive

The result of extensive research and development, Shamir Glacier ExpressionTM raises the bar by utilizing a greater number of layers, while retaining similar thickness and durability. This enables it to regulate those specific light wavelengths to which the human eye is most sensitive and to achieve enhanced control over reflectance.

The result: Drastically minimized reflections, reduced obscurement of the eyes, and increased aesthetic appeal.

<sup>\*</sup>Than standard premium coating